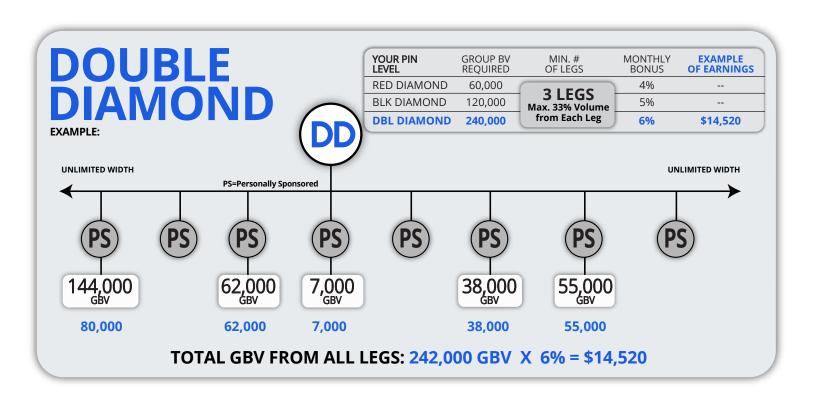

| 12%                 |                        |
| RISING STAR [2K VOLU 1ST 30 D | UME<br>AYS] 3                   | \$300           | 300                 | 14%                 |                        |
| 4 STAR                        | 4                               |                 |                     | 16%                 | +L2 @ 10%              |
| 5 STAR                        | 5                               |                 |                     | 18%                 | +L3 @ 10%              |
| 6 STAR                        | 6                               |                 |                     | 22%                 | +L4 @ 10%              |

## **TEAM COMMISSIONS**

Accrue GBV Left & GBV Right ...

Earn up to **22%** on Lesser Team Sales



## X4L BONUS