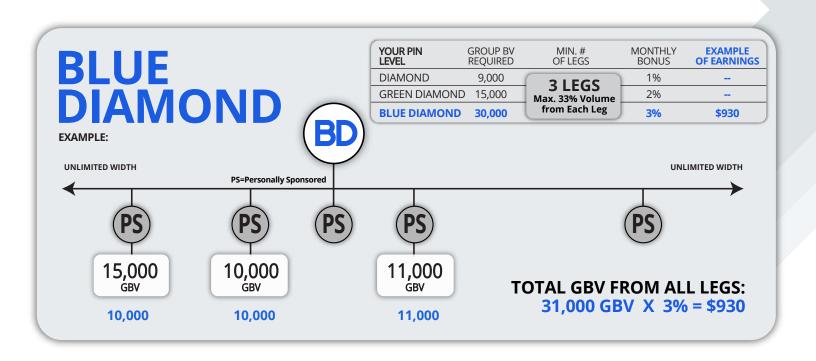

| 12%                 |                        |
| RISING STAR [2K VOLU 1ST 30 D | UME<br>AYS] 3                   | \$300           | 300                 | 14%                 |                        |
| 4 STAR                        | 4                               |                 |                     | 16%                 | +L2 @ 10%              |
| 5 STAR                        | 5                               |                 |                     | 18%                 | +L3 @ 10%              |
| 6 STAR                        | 6                               |                 |                     | 22%                 | +L4 @ 10%              |

## **TEAM COMMISSIONS**

Accrue GBV Left & GBV Right ...

Earn up to **22%** on Lesser Team Sales



## X4L BONUS