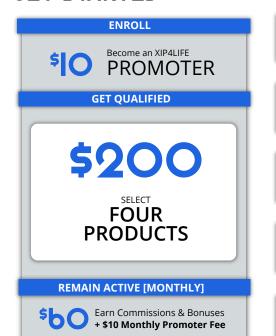

## XIP4LIFE

**GET STARTED** 

## WAYS TO GET PAID



**RETAIL SALES**Earn up to 25% on retail sales

PAID DAILY

**RAPID STAR BONUS** 

Earn 20% Bonus

PAID DAILY

**TEAM COMMISSIONS** 

PAID WEEKLY

Build 2 Teams - Earn up to 22% in Binary Commissions

**CHECK MATCH BONUS** 

PAID WEEKLY

Check Match on Team Commissions [L1 @ 20% , L2 @ 10%, L3 @ 10%, L4 @ 10%]

**X4L BONUS** 

PAID MONTHLY

Earn from 1% - 6% on Group Volume of 3 Teams.

| STAR<br>ACHIEVEMENT           | SPONSORSHIP<br>[QUAL. & ACTIVE] | STAR<br>BONUSES | GET-A-WAY<br>POINTS | TEAM<br>COMMISSIONS | CHECK MATCH<br>BONUSES |
|-------------------------------|---------------------------------|-----------------|---------------------|---------------------|------------------------|
| 2 STAR [Min. 1L-1R]           | 2                               |                 |