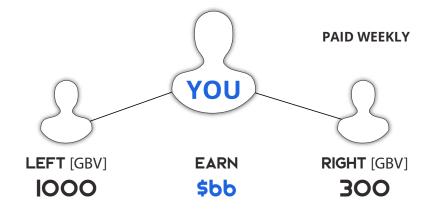

## **TEAM COMMISSIONS**

Accrue GBV Left & GBV Right ...

Earn up to **22%** on Lesser Team Sales