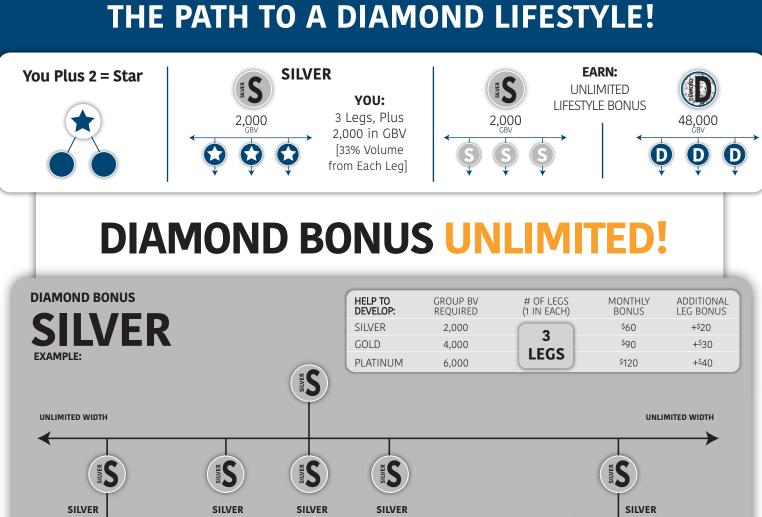

## **WAYS TO GET PAID**

PACKAGE BONUS
REAL TIME
50%

PERSONALS REAL TIME

BINARY WEEKLY STEP CHECKS | 1L & 1R Q&A CYCLES

5

DIAMOND BONUS
MONTHLY

UNLIMITED

| SPONSORSHIP [QUAL. & ACTIVE] | CHECK MATCH [TOP 2 PERSONALS] |
|------------------------------|-------------------------------|
|                              |                               |
| 1                            | -                             |
| 2                            | -                             |
| 3                            | 30%                           |
| 6                            | 60%                           |
| 9                            | 90%                           |
| 12                           | 120%                          |
|                              | [QUAL. & ACTIVE]  1 2 3 6 9   |