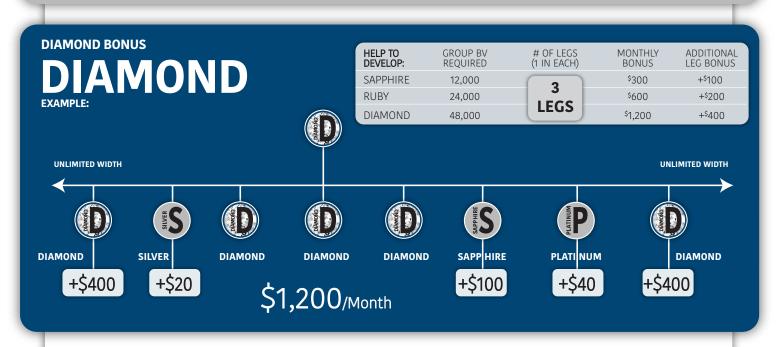

## **WAYS TO GET PAID**

PACKAGE BONUS
REAL TIME
50%

PERSONALS REAL TIME

BINARY WEEKLY STEP CHECKS | 1L & 1R Q&A CYCLES

5

DIAMOND BONUS
MONTHLY

UNLIMITED

| SPONSORSHIP [QUAL. & ACTIVE] | CHECK MATCH [TOP 2 PERSONALS] |
|------------------------------|-------------------------------|
|                              |                               |
| 1                            | -                             |
| 2                            | -                             |
| 3                            | 30%                           |
| 6                            | 60%                           |
| 9                            | 90%                           |
| 12                           | 120%                          |
|                              | [QUAL. & ACTIVE]  1 2 3 6 9   |