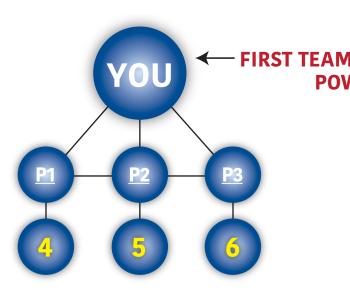

#### **QUALIFIED COACH**

BUILD YOUR FIRST TEAM OF 6 PROMOTERS [Q&A]
MINIMUM OF 3 MUST BE YOUR PERSONALS

#### LIFESTYLE COACH

SPONSOR YOUR NEXT PERSONAL PROMOTER [Q&A]
HELP THEM BECOME A OUALIFIED COACH

NEW PROMOTER

LIFESTYLE BONUSES